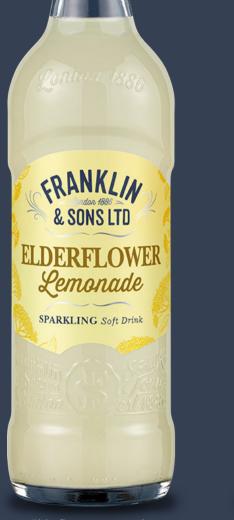

Elderflower Lemonade 275 ml Art nr: 23008

Rhubarb Lemonade 275 ml Art nr: 23005

Cola 1886 275 ml Art nr: 23007 Cola 1886 20 cl Art nr: 23006

Raspberry Lemonade 275 ml Art nr: 23004