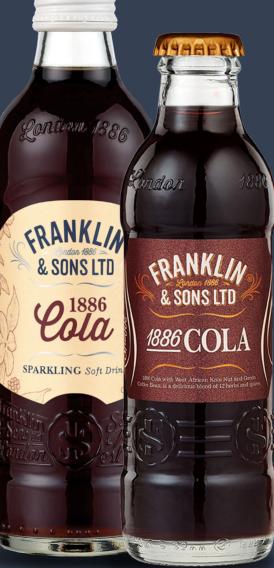

Elderflower Lemonade 275 ml Art nr: 23008

Rhubarb Lemonade 275 ml Art nr: 23005

Cola 1886 275 ml Art nr: 23007 Cola 1886 20 cl Art nr: 23006

Raspberry Lemonade 275 ml Art nr: 23004