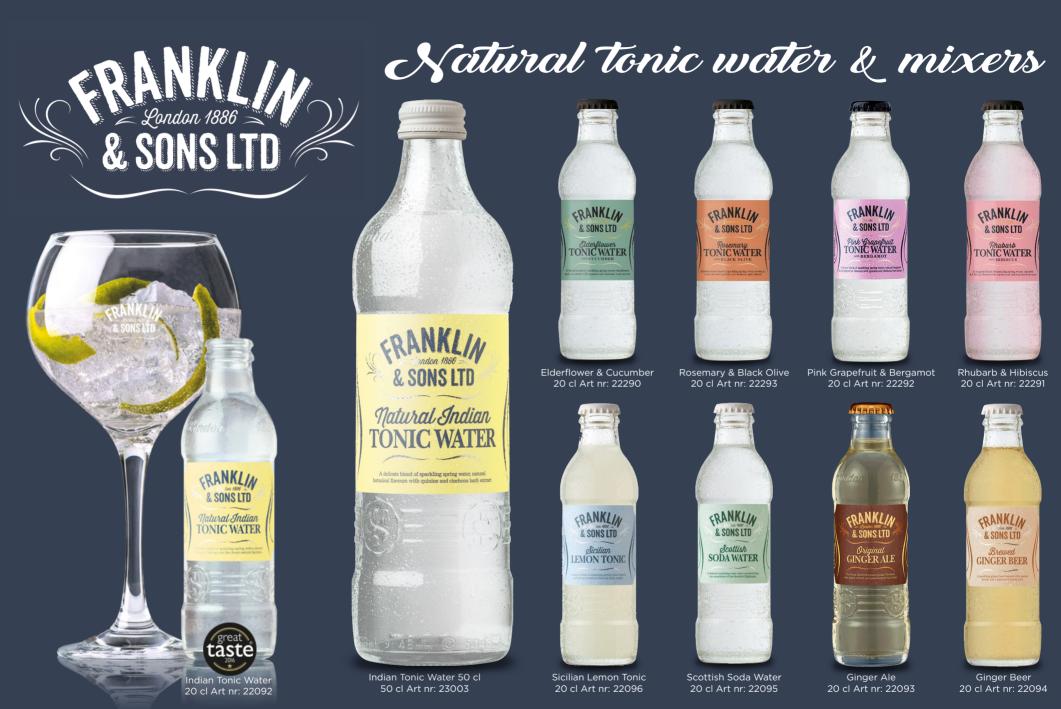

FRANKLIN & SONS is an award-winning range of tonics, mixers and soft drinks, which were first introduced in 1886. The products continue to follow the same ethos today, using only natural flavours, extracts and colours and never include preservatives or sweeteners. By sourcing the best possible provenance of ingredients, the results are a well-balanced range of drinks which are perfect for pairing with a broad range of premium spirits found in the best bars. Each variant within the mixer range is made using Staffordshire spring water, the low mineral content complements the flavours of each drink by bringing out the botanicals in spirits. By introducing the highest carbonation possible, the high effervescence serves to release the botanical aromas immediately, improving the sensory experience for your customers.